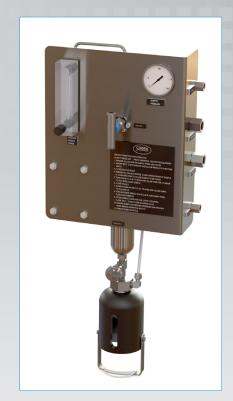

# SENTRY COBRA FV SAMPLER

Low Emission Samplers

#### MANUAL SAMPLING

The Sentry® Cobra FV sampler allows an operator to safely and efficiently collect a fixed volume of high-pressure liquids. The Cobra FV sampler is specifically designed to ensure a high quality fixed volume sample through the simplest and most reliable process possible. The sample valve allows each sample to be extracted guickly and easily while simultaneously purging the assembly with nitrogen, thus ensuring the cleanest possible sample is taken. The sampler can also be adapted to facilitate automatic sample extractions or composite samples.

#### **MODEL**

Cobra FV