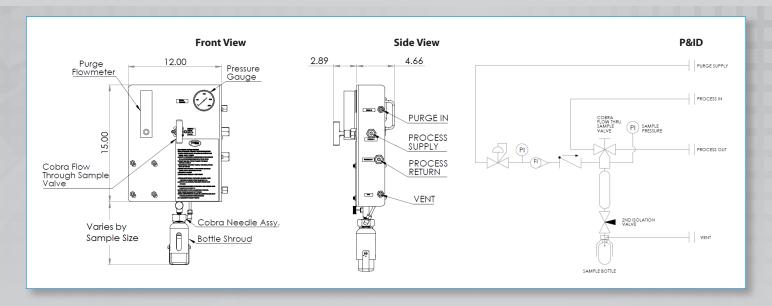

#### MANUAL SAMPLING

The Sentry® Cobra FV sampler allows an operator to safely and efficiently collect a fixed volume of high-pressure liquids. The Cobra FV sampler is specifically designed to ensure a high quality fixed volume sample through the simplest and most reliable process possible. The sample valve allows each sample to be extracted guickly and easily while simultaneously purging the assembly with nitrogen, thus ensuring the cleanest possible sample is taken. The sampler can also be adapted to facilitate automatic sample extractions or composite samples.

## **FEATURES**

- Provides a low-emission, representative sample
- Compliant with all EPA and LDAR requirements
- Fixed volume chamber allows safe sampling of high-pressure liquids
- Cobra flow-through valve allows constant representative process flow, allowing immediate sampling
- Easy to operate and safe for the environment
- Step-by-step instruction tag and valve labels for simple operation

- Side connections are labeled for ease of installation
- Standard units come with our unique coaxial needle system which prevents bent and broken needles
- Optional disposable captured vent canister available
- Process sampling of low vapor pressure liquids (<18 psiA) and high process pressure (>140 psi)

# COBRA FV SAMPLER > LOW EMISSION SAMPLERS > MANUAL SAMPLING

| SPECIFICATIONS         |                                                                                                                                                                |
|------------------------|----------------------------------------------------------------------------------------------------------------------------------------------------------------|
| wetted materials       | body: 316 stainless steel (other materials available upon request)<br>O-rings: Viton® or Kalrez®                                                               |
| bottle shroud          | Delrin® or stainless steel                                                                                                                                     |
| process pressure range | 0-1800 psi                                                                                                                                                     |
| process temperature    | <140°F; cooler required for temps >140°F                                                                                                                       |
| sampler interface      | 1/2 in NPT (1/4 in NPT or compression fitting available upon request)                                                                                          |
| vent connection        | 1/4 in NPT (compression fitting available upon request)                                                                                                        |
| purge connection       | 1/4 in NPT (compression fitting available upon request)                                                                                                        |
| bottle size            | 4 oz Boston round<br>8 oz Boston round<br>16 oz Boston round<br>32 oz Boston round                                                                             |
| options                | pipe stand (2 in); dual pipe stand for mounting cooler; enclosure<br>process isolation valves (inlet and/or return)<br>return to vent (flare; emission filter) |